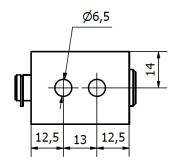

## Mounting brackets for i/con35

Part No. 35-230-01-0000-21-01

Front & Rear mounting brackets suitable for standard Concens actuator

brackets. Material: Stainless Steel (AISI316).

Dimensions mounting bracket i/con35: Front







Dimensions mounting bracket con35: Rear







## Recommendations:

• The mounting brackets are designed to be bolted to the desired application, but it is up to the customer to validate that the surface on which the brackets will be mounted to, is plain and constructed to withstands the additional loads.

Disclaimer

Concens products are continuously developed, built and tested for highest requirements and reliability but it is always the responsibility of the customer to
validate and test the suitability of our products in a given application and environment. Concens products must not be used in safety critical applications.
We do our utmost to provide accurate and up-to-date information at all times. In spite of that, Concens cannot be held responsible for any errors in the
documentation. Specifications are subject to change witho