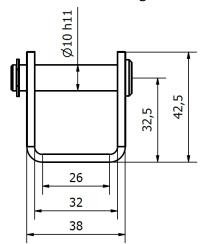

## Mounting brackets for i/con35

Part No. 35-230-01-0000-21-01

Front & Rear mounting brackets suitable for standard Concens actuator

brackets. Material: Stainless Steel (AISI316).

Dimensions mounting bracket i/con35: Front







Dimensions mounting bracket con35: Rear







## Recommendations:

• The mounting brackets are designed to be bolted to the desired application, but it is up to the customer to validate that the surface on which the brackets will be mounted to, is plain and constructed to withstands the additional loads.

Disclaimer

Concens products are continuously developed, built and tested for highest requirements and reliability but it is always the responsibility of the customer to
validate and test the suitability of our products in a given application and environment. Concens products must not be used in safety critical applications.
We do our utmost to provide accurate and up-to-date information at all times. In spite of that, Concens cannot be held responsible for any errors in the
documentation. Specifications are subject to change w