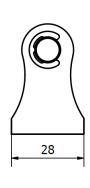

## Mounting brackets for i/con35

Part No. 35-230-01-0000-21-01

Front & Rear mounting brackets suitable for standard Concens actuator

brackets. Material: Stainless Steel (AISI316).

Dimensions mounting bracket i/con35: Front