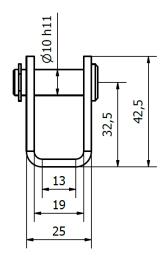

## Mounting brackets for i/con35

Part No. 35-230-01-0000-21-01

Front & Rear mounting brackets suitable for standard Concens actuator

brackets. Material: Stainless Steel (AISI316).

Dimensions mounting bracket i/con35: Front