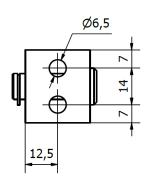

## Mounting brackets for i/con35

Part No. 35-230-01-0000-21-01

Front & Rear mounting brackets suitable for standard Concens actuator

brackets. Material: Stainless Steel (AISI316).

Dimensions mounting bracket i/con35: Front







Dimensions mounting bracket con35: Rear







## Recommendations:

• The mounting brackets are designed to be bolted to the desired application, but it is up to the customer to validate that the surface on which the brackets will be mounted to, is plain and constructed to withstands the additional loads.

Disclaimer

Concens products are continuously developed, built and tested for highest requirements and reliability but it is always the responsibility of the customer to
validate and test the suitability of our products in a given application and environment. Concens products must not be used in safety critical applications.
We do our utmost to provide accurate and up-to-date information at all times. In spite of that, Concens cannot be held responsible for any errors in the
documentat