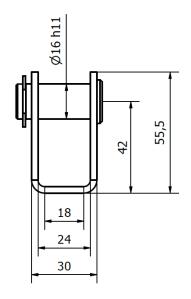

## Mounting brackets for i/con50

Part No. 50-230-01-0000-21-01

Front & Rear mounting brackets suitable for standard Concens actuator brackets. Material: Stainless Steel (AISI316).

Dimensions mounting bracket i/con50: Front