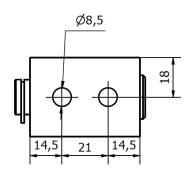

## Mounting brackets for i/con50

Part No. 50-230-01-0000-21-01

Front & Rear mounting brackets suitable for standard Concens actuator brackets. Material: Stainless Steel (AISI316).

Dimensions mounting bracket i/con50: Front







Dimensions mounting bracket i/con50: Rear







## Recommendations:

• The mounting brackets are designed to be bolted to the desired application, but it is up to the customer to validate that the surface on which the brackets will be mounted to, is plain and constructed to withstands the additional loads.

## Disclaimer:

Concens products are continuously developed, built and tested for highest requirements and reliability but it is always the responsibility of the customer to
validate and test the suitability of our products in a given application and environment. Concens products must not be used in safety critical applications.
 We do our utmost to provide accurate and up-to-date information at all times. In spite of that, Concens cannot be held responsible for any errors in the
documentation. Specifications are subject to change