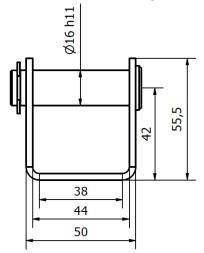

## Mounting brackets for i/con50

Part No. 50-230-01-0000-21-01

Front & Rear mounting brackets suitable for standard Concens actuator brackets. Material: Stainless Steel (AISI316).

Dimensions mounting bracket i/con50: Front







Dimensions mounting bracket i/con50: Rear







## Recommendations:

• The mounting brackets are designed to be bolted to the desired application, but it is up to the customer to validate that the surface on which the brackets will be mounted to, is plain and constructed to withstands the additional loads.

## Disclaimer:

Concens products are continuously developed, built and tested for highest requirements and reliability but it is always the responsibility of the customer to
validate and test the suitability of our products in a given application and environment. Concens products must not be used in safety critical applications.
 We do our utmost to provide accurate and up-to-date information at all times. In spite of that, Concens cannot be held responsible for any errors in the
documentation. Specifications are subject to cha