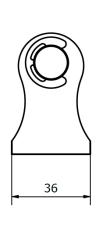

## Mounting brackets for i/con50

Part No. 50-230-01-0000-21-01

Front & Rear mounting brackets suitable for standard Concens actuator brackets. Material: Stainless Steel (AISI316).

Dimensions mounting bracket i/con50: Front