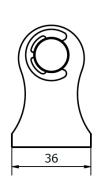

## Mounting brackets for i/con50

Part No. 50-230-01-0000-21-01

Front & Rear mounting brackets suitable for standard Concens actuator brackets. Material: Stainless Steel (AISI316).

Dimensions mounting bracket i/con50: Front