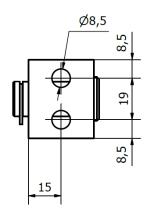

## Mounting brackets for i/con50

Part No. 50-230-01-0000-21-01

Front & Rear mounting brackets suitable for standard Concens actuator brackets. Material: Stainless Steel (AISI316).

Dimensions mounting bracket i/con50: Front