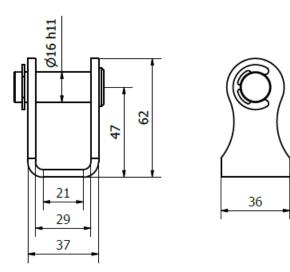

## Mounting brackets for i/con60

Part No. 60-230-01-0000-21-01

Front & Rear mounting brackets suitable for standard Concens actuator

brackets. Material: Stainless Steel (AISI316).

Dimensions mounting bracket i/con60: Front