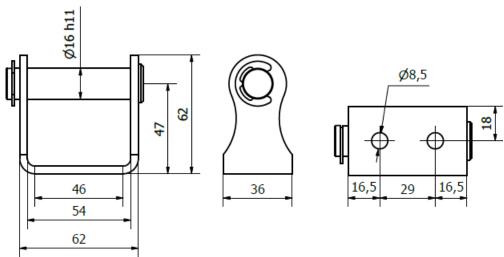

## Mounting brackets for i/con60

Part No. 60-230-01-0000-21-01

Front & Rear mounting brackets suitable for standard Concens actuator

brackets. Material: Stainless Steel (AISI316).

Dimensions mounting bracket i/con60: Front





Dimensions mounting bracket i/con60: Rear



## Recommendations:

• The mounting brackets are designed to be bolted to the desired application, but it is up to the customer to validate that the surface on which the brackets will be mounted to, is plain and constructed to withstands the additional loads.

## Disclaimer:

Concens products are continuously developed, built and tested for highest requirements and reliability but it is always the responsibility of the customer to
validate and test the suitability of our products in a given application and environment. Concens products must not be used in safety critical applications.
 We do our utmost to provide accurate and up-to-date information at all times. In spite of that, Concens cannot be held responsible for any errors in the
documentation. Specifications are subject to change