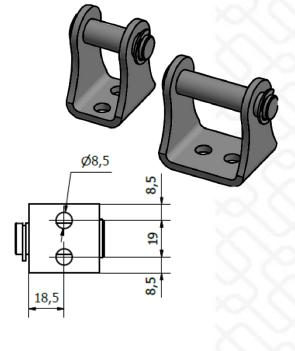

## Mounting brackets for i/con60

Part No. 60-230-01-0000-21-01

Front & Rear mounting brackets suitable for standard Concens actuator

brackets. Material: Stainless Steel (AISI316).

Dimensions mounting bracket i/con60: Front

Dimensions mounting bracket i/con60: Rear