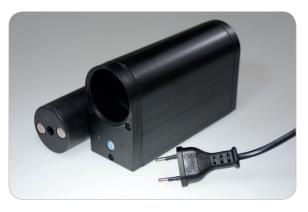

### Preparation

Before the system may be used, the battery must be charged using the accompanying charger. It takes 5-8 hours to fully charge a battery.

C3/4-CHG-01-XX-XX:
NiMH charger with built in power supply