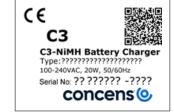

## Technical data and model designation

Charging voltage: 24VDC

Operating temperature: 5°C to 40°C Relative humidity: 20% to 70% Atmospheric pressure: 1atm Max. operating attitude: 2000m Battery technology: NiMH

Model designation and label:

C3/4-CHG-01-XX-XX: NiMH charger with built in power supply, Led indicator (Medical approval 60.601-1) C3/4-CHG-03-XX-XX: NiMH charger with external power supply

To secure long lifetime of NiMH batteries, we strongly recommend to recharge the batteries at least every 3 months.