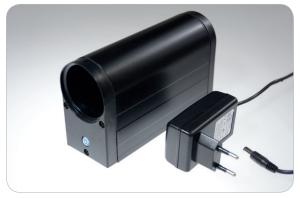

ls used:



Attention: Consult accompanying documents

## Technical data and model designation

Charging voltage: 24VDC

Operating temperature: 5°C to 40°C Relative humidity: 20% to 70% Atmospheric pressure: 1atm Max. operating attitude: 2000m Battery technology: NiMH



Model designation and label:

C3/4-CHG-01-XX-XX: NiMH charger with built in power supply, Led indicator (Medical approval 60.601-1) C3/4-CHG-03-XX-XX: NiMH charger with external power supply

To secure long lifetime of NiMH batteries, we strongly recommend to recharge the batteries at least every 3 months.



### Preparation

Before the system may be used, the battery must be charged using the accompanying charger. It takes 5-8 hours to fully charge a battery.



C3/4-CHG-01-XX-XX:
NiMH charger with built in power supply



C3/4-CHG-03-XX-XX:
NiMH charger with external power supply

# Contact information

For further information or a product demonstration, do not hesitate to contact our Partner near you or us directly if there is no local presence in your country.

- Find your local partner here Concens contacts
- Contact us directly <u>sales@concens.com</u>
- Or give us a call: +45 7011 1131

#### Disclaimer

- Concens products are continuously developed, built and tested for highest requirements and reliability but it is always the responsibility of the customer to validate and test the suitability of our products in a given application and environment. Concens products must not be used in safety critical applications.
- We do our utmost to provide accurate and up-to-date information at all times. In spit