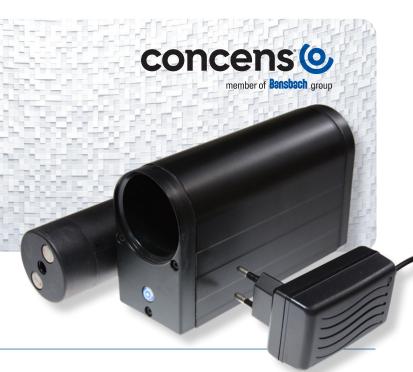

Model designation and label:

C3/4-CHG-01-XX-XX: NiMH charger with built in power supply, Led indicator (Medical approval 60.601-1) C3/4-CHG-03-XX-XX: NiMH charger with external power supply

To secure long lifetime of NiMH batteries, we strongly recommend to recharge the batteries at least every 3 months.

### Preparation

Before the system may be used, the battery must be charged using the accompanying charger. It takes 5-8 hours to fully charge a battery.

C3/4-CHG-01-XX-XX:
NiMH charger with built in power supply

C3/4-CHG-03-XX-XX:
NiMH charger with external power supply