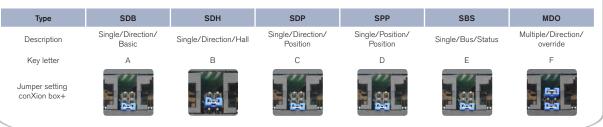

concens (o

member of **Bansbach** group

**ConXion Box/Box+** is delivered with 2 jumpers, but always place jumper(s) according to the below overview. Note: For actuators with shielded cables, shields must be connected to power-ground at conXion end. Further details:conXion Box/Box+/DIN Installation Guide: https://www.concens.com/information/downloads/#manual