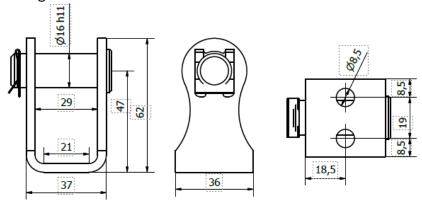

## Mounting brackets for i/con60

Part No. 60-230-01-0000-10-01

Front & Rear mounting brackets suitable for standard Concens actuator brackets. Material: Steel, electro galvanized.

Dimensions mounting bracket i/con60: Front