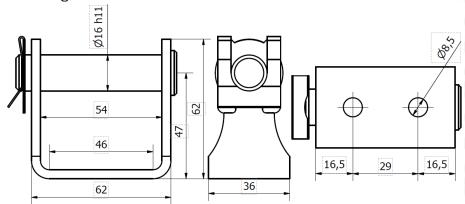

## Mounting brackets for i/con60

Part No. 60-230-01-0000-10-01

Front & Rear mounting brackets suitable for standard Concens actuator brackets. Material: Steel, electro galvanized.



Dimensions mounting bracket i/con60: Front



Dimensions mounting bracket i/con60: Rear



## Recommendations:

• The mounting brackets are designed to be bolted to the desired application, but it is up to the customer to validate that the surface on which the brackets will be mounted to, is plain and constructed to withstands the additional loads.

## Disclaimer:

Concens products are continuously developed, built and tested for highest requirements and reliability but it is always the responsibility of the customer to
validate and test the suitability of our products in a given application and environment. Concens products must not be used in safety critical applications.
 We do our utmost to provide accurate and up-to-date information at all times. In spite of that, Concens cannot be held responsible for any errors in the
documentation. Specifications are subject to change