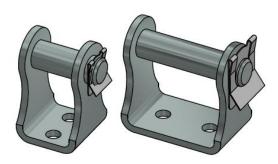

## Mounting brackets for i/con60

Part No. 60-230-01-0000-10-01

Front & Rear mounting brackets suitable for standard Concens actuator brackets. Material: Steel, electro galvanized.

Dimensions mounting bracket i/con60: Front